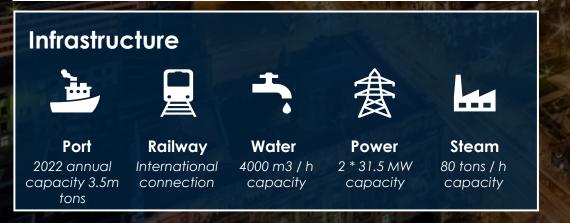

#### Planned developments - >300 ha

Industrial park – Industrial production (120 ha)
 Electrical substation – 110/10 kV (5 ha)
 Energy island – Energy facilities (21 ha) Steam generation
 Chemical park – Chemical production (100 ha)
 Ecological island – Industrial waste disposal & removal (10 ha)
 Phospho-gypsum storage (128 ha)