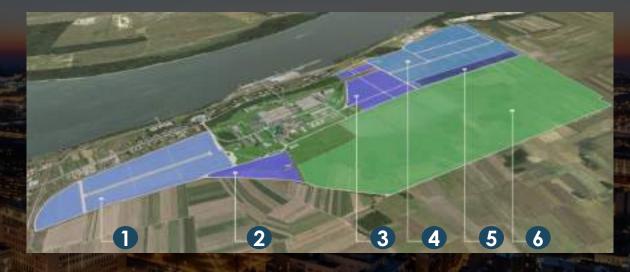

#### Planned developments - >300 ha

Industrial park – Industrial production (120 ha)
 Electrical substation – 110/10 kV (5 ha)
 Energy island – Energy facilities (21 ha) Steam generation
 Chemical park – Chemical production (100 ha)
 Ecological island – Industrial waste disposal & removal (10 ha)
 Phospho-gypsum storage (128 ha)