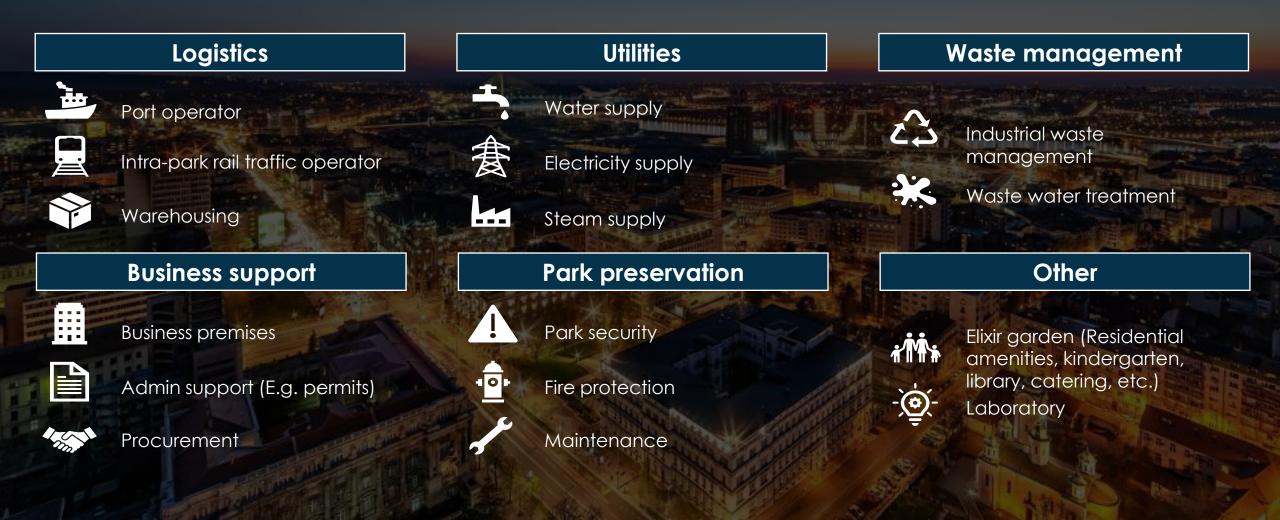

### Join Chem Park Prahovo Ecosystem (1/2)

#### Companies

phospheð

The Elixir Group from Serbia is the leading mineral fertilizer and chemicals producer in eastern Europe – Exporting in more than 70 countries

French group – world leader for monocalcium phosphate is producing inside the park

#### Products

Phosphoric Acid - 185,000 † / year Purification of Phosphoric Acid - 100,000 † / year NPK Mineral Fertilizer - 600,000 † / year Aluminium Trifluoride - 6,000 † / year Monocalcium Phosphate - 100.000 † / year

#### Planned developments - >300 ha

Industrial park – Industrial production (120 ha)
 Electrical substation – 110/10 kV (5 ha)
 Energy island – Energy facilities (21 ha) Steam generation
 Chemical park – Chemical production (100 ha)
 Ecological island – Industrial waste disposal & removal (10 ha)
 Phospho-gypsum storage (128 ha)