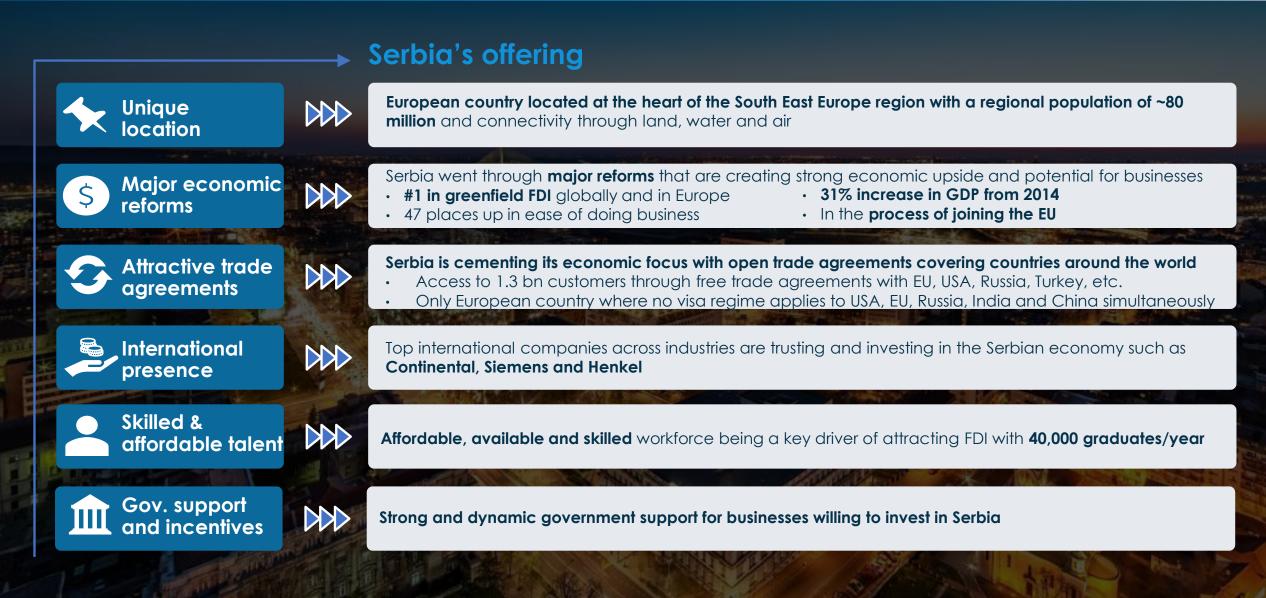

# INVEST IN SERBIA CHEMICALS

Why Serbia?





## Why Chemicals?



| Access to<br>chemical ecosystem<br>(feedstock & end industries)                                                                                                                                                                                                                                                                                                                                                                                                              | Access to<br>infrastructure                                           | Alignment to EU's strategic direction | Ease of doing business                                                | Specialized and affordable talent                                     |
|-------------------------------------------------------